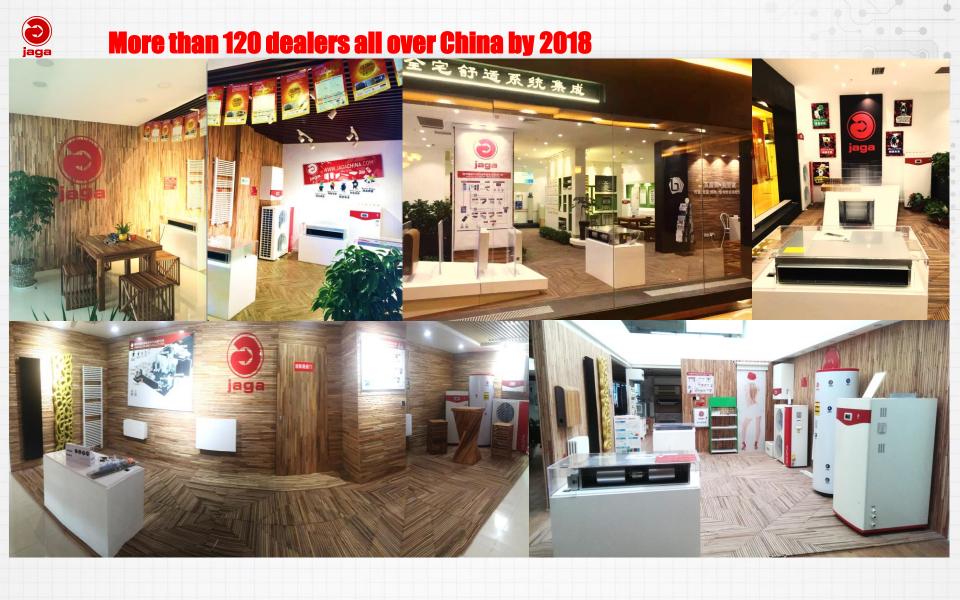

ION SENOR** 







DIMMING MODULE JA31KD



**CURTAIN & DRAPE MODULE** JA4230C



SWITCH MODULE JA810S



MAIN MODULE **JAHOST** 







**DSO02 DOUBLE SOCKET X1** 







### **BILL OF MATERIALS**



POWER MODULE JA640P



SWITCH MODULE JA8105



DIMMING MODULE JA31KD



MAIN MODULE JAHOST



CURTAIN & DRAPE MODULE **JA4230C** 

































DRMOB01























# JAGACHINA FACTORY







**Horizontal expanding machine** 



heat pump assembly lines



**CNC bending machine** 



**Turret punch** 



**Brass leveler** 



**CNC cutting machine** 



#### **CO2 laser cutter**









#### **Heat pump assembly line**











#### **Trench heating assembly line**





### **Expedition**





























Current showroom @ THE BUND



















#### **More than 100 dealers all over China by 2018**









#### 03/2017 **The first dealer conference**







## 03/2018 MEETING WITH LOCAL CHINESE GOVERNMENT









# PROJECT EXAMPLES



Jaga product: 120 sets Total system

Certification: LEED Platinum

Completed in: 2011 (renewal)



#### **Project name: Naked Castle**



























## Project name : Four seasons in Sanya Bay



























Click to watch the concept animation





But one last piece off advise .... Before you come to visit ....