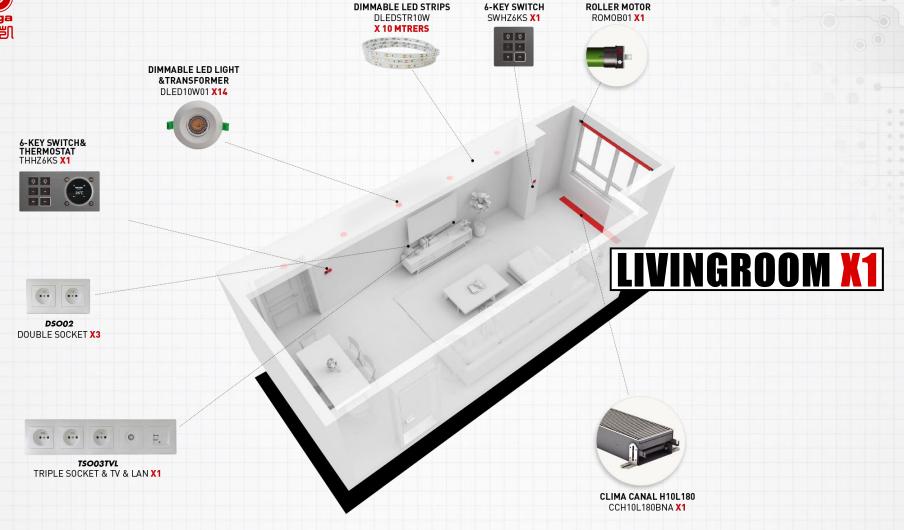

# **SMART H.V.A.C HOME SOLUTIONS**

2 - bedroom

3 - bedroom

4 - bedroom

concept solution as an example

**DSO02** DOUBLE SOCKET X3

SMART SWITCH

**CLIMA CANAL H10L072** CCH010L072BNA X1

雅凯 ELECTRIC BOX BIG ELBOXB X1

**HEAT PUMP HPMAH15 X1**  WATERTANK WS300L X1

**VENTILATION UNIT** SWVEN300CBM X1

MANIFOLD SETS MA5PUMP

**X 5 ZONES** 

**ELECTRICAL VALVE** 

ELV230V X 5 ZONES

**MOTION SENOR** 

DIMMING MODULE JA31KD

**CURTAIN & DRAPE MODULE** JA4230C

SWITCH MODULE JA810S

MAIN MODULE **JAHOST** 

**DSO02 DOUBLE SOCKET X1** 

### **BILL OF MATERIALS**

POWER MODULE JA640P

SWITCH MODULE JA8105

DIMMING MODULE JA31KD

MAIN MODULE JAHOST

CURTAIN & DRAPE MODULE **JA4230C** 

DRMOB01