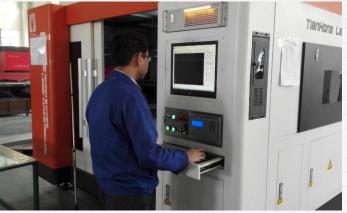

# JAGACHINA FACTORY

**Horizontal expanding machine** 

heat pump assembly lines

**CNC bending machine** 

**Turret punch** 

**Brass leveler** 

**CNC cutting machine** 

#### **CO2 laser cutter**