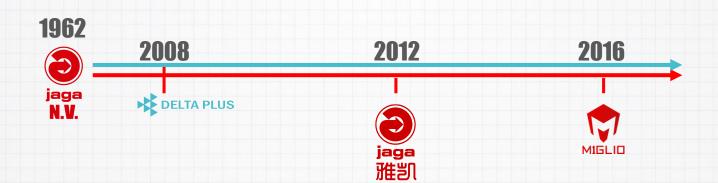

# JAGACHINA FACTORY

**Horizontal expanding machine** 

heat pump assembly lines

**CNC bending machine** 

**Turret punch** 

**Brass leveler** 

**CNC cutting machine** 