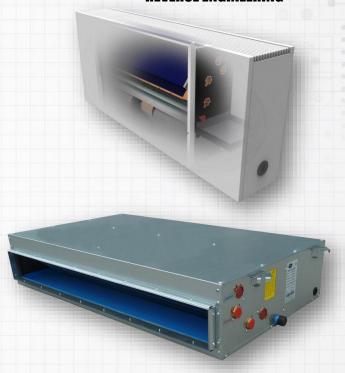

### **FAN COIL**

**BRIZA** 

# BRIZA PLUS WALL MODEL REVERSE ENGINEERING

BRIZA PLUS CEILING MODEL REVERSE ENGINEERING