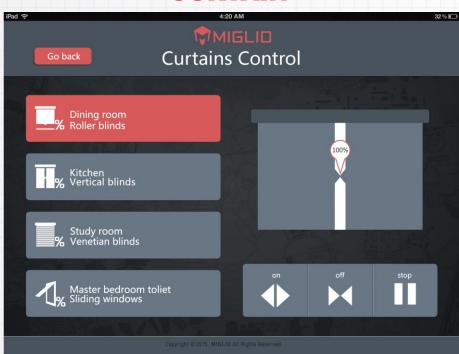

s
Old delivery time: 10 weeks
New delivery time: 4 weeks
Time to develop: 2 weeks
Total tender OLD(Italy): 67.500€
Total tender NEW (China): 35.750€
Annual saving client: 31.750€



Production description: Wood floor QTY: 40.000 pcs
Buying contract: 1 order
Old buying price: 17€/pcs
New buying price: 7€/pcs
Old delivery time: 12 weeks
New delivery time: 19weeks
Time to develop: 3 weeks
Total tender OLD(Italy): 680.000€
Total tender NEW (China): 280.000€
Annual saving client: 400.000€
Client: Spain















## **Connecting Universities in Shanghai**











**Researching on exhibition** 















0 0 0







्रें Make total system



**We need our own factory** 







# **SYSTEM COMPOSITION**





















0 0 0





### LIGHT







### **CURTAIN**

### **SCENES**







Go Back

### **ENEGRY SOURCE CENTER**



### **ENERGY MANAGEMENT**









✓ Heating, Cooling, DHW





# MUIFA

### DC INVERTER SPLIT AIR-SOURCE HEATPUMP

- Compact wall mounted indoor unit
- Match with different volumes of DHW tank
- Access to backup heat source
   ( Pellet stoves , gas boilers, solar-boilers \_\_)



The advantages of the Copeland Scroll Compressor



### Carel Frequency converter



### High performance Plate heat exchanger



### Controller & Software





# **Main components of our heat pump**

|            | PARTS                         | BRAN                  | D         | COUNTRY |
|------------|-------------------------------|-----------------------|-----------|---------|
|            | COMPRESSOR                    | EMERSON               | EMERSON   | U