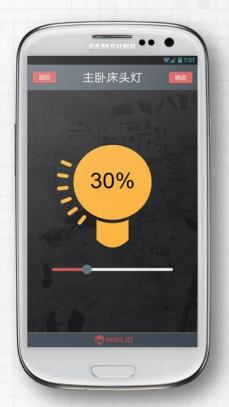

I order
Old buying price: 2.7€/pcs
New buying price: 61.43€/pcs
Old delivery time: 10 weeks
New delivery time: 4 weeks
Time to develop: 2 weeks
Total tender OLD(Italy): 67.500€
Total tender NEW (China): 35.750€
Annual saving client: 31.750€



Production description: Wood floor QTY: 40.000 pcs
Buying contract: 1 order
Old buying price: 17€/pcs
New buying price: 7€/pcs
Old delivery time: 12 weeks
New delivery time: 19weeks
Time to develop: 3 weeks
Total tender OLD(Italy): 680.000€
Total tender NEW (China): 280.000€
Annual saving client: 400.000€
Client: Spain















## **Connecting Universities in Shanghai**











**Researching on exhibition** 















0 0 0







्रें Make total system



**We need our own factory** 







# **SYSTEM COMPOSITION**





















0 0 0





### LIGHT







### **CURTAIN**

### **SCENES**







Go Back

### **ENEGRY SOURCE CENTER**



### **ENERGY MANAGEMENT**









✓ Heating, Cooling, DHW





# MUIFA

### DC INVERTER SPLIT AIR-SOURCE HEATPUMP

- Compact wall mounted indoor unit
- Match with different volumes of DHW tank
- Access to backup heat source
   ( Pellet stoves , gas boilers, solar-boilers \_\_)



The advantages of the Copeland Scroll Compressor



### Carel Frequency converter



### High performance Plate heat exchanger



### Controller & Software





# **Main components of our heat pump**

|            | PARTS                         | BRAN                  | D         | COUNTRY |
|------------|-------------------------------|-----------------------|-----------|---------|
|            | COMPRE