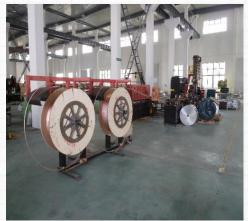

# JAGACHINA FACTORY

**Horizontal expanding machine** 

heat pump assembly lines

**CNC bending machine** 

**Turret punch** 

**Brass leveler** 

**CNC cutting machine** 