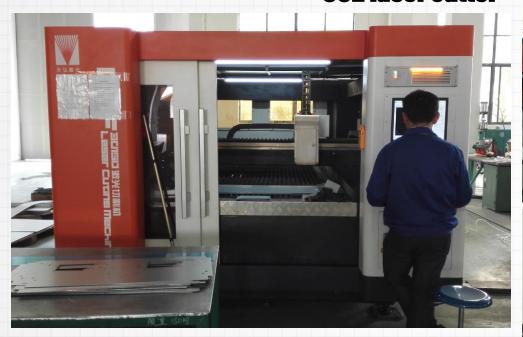

# JAGACHINA FACTORY

**Horizontal expanding machine** 

heat pump assembly lines

**CNC bending machine** 

**Turret punch** 

**Brass leveler** 

**CNC cutting machine** 

#### **CO2 laser cutter**