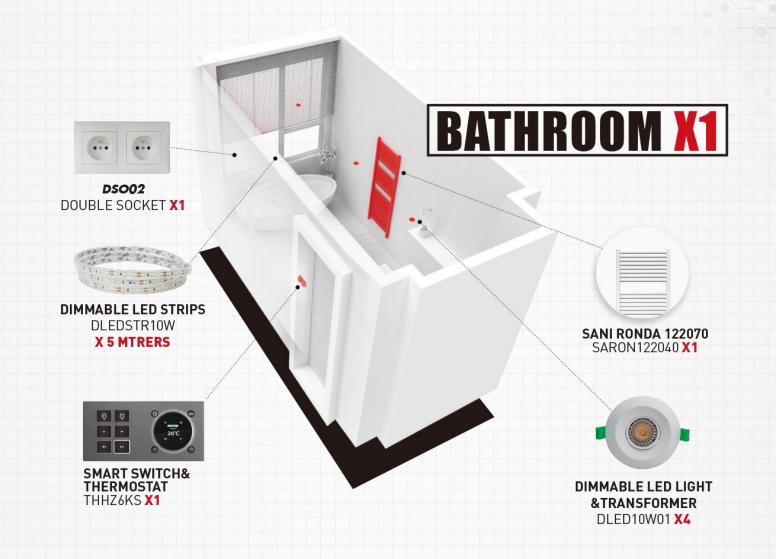

# **SMART H.V.A.C HOME SOLUTIONS**

2 - bedroom

3 - bedroom

4 - bedroom

concept solution as an example

**DSO02** DOUBLE SOCKET X3

SMART SWITCH

**CLIMA CANAL H10L072** CCH010L072BNA X1