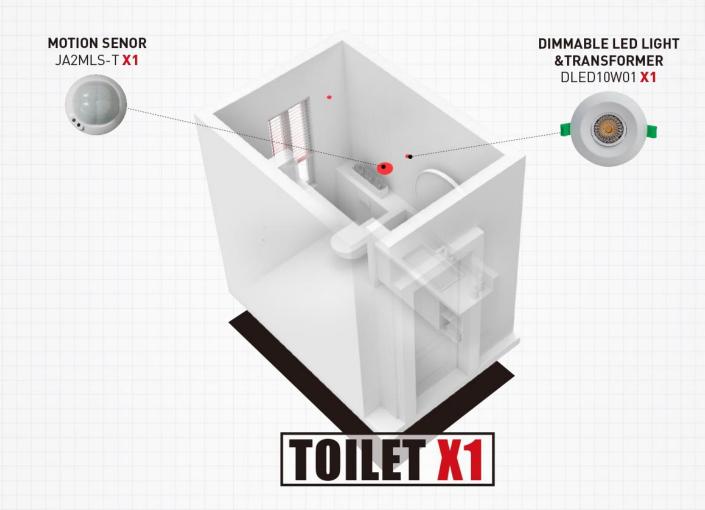

雅凯 ELECTRIC BOX BIG ELBOXB X1

**HEAT PUMP HPMAH15 X1**  WATERTANK WS300L X1

**VENTILATION UNIT** SWVEN300CBM X1

MANIFOLD SETS MA5PUMP

**X 5 ZONES** 

**ELECTRICAL VALVE** 

ELV230V X 5 ZONES

**MOTION SENOR** 