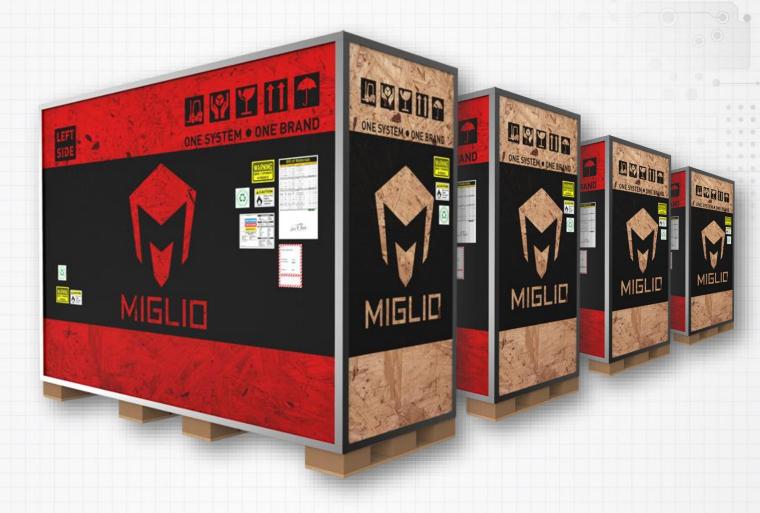

Y







**Horizontal expanding machine** 



heat pump assembly lines



**CNC bending machine** 



**Turret punch** 



**Brass leveler** 



**CNC cutting machine** 



#### **CO2 laser cutter**









#### **Heat pump assembly line**











#### **Trench heating assembly line**





### **Expedition**





























Current showroom @ THE BUND



















#### **More than 100 dealers all over China by 2018**









#### 03/2017 **The first dealer conference**







## 03/2018 MEETING WITH LOCAL CHINESE GOVERNMENT









# PROJECT EXAMPLES



Jaga product: 120 sets Total system

Certification: LEED Platinum

Completed in: 2011 (renewal)



#### **Project name: Naked Castle**



























## Project name : Four seasons in Sanya Bay



























Click to watch the concept animation





But one last piece off advise .... Before you come to visit ....