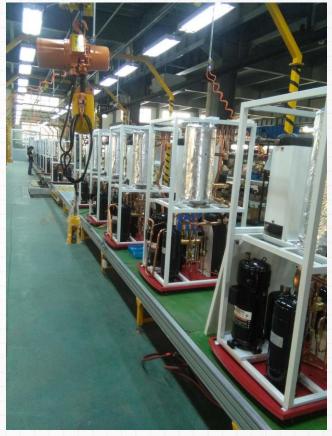

# JAGACHINA FACTORY

**Horizontal expanding machine** 

heat pump assembly lines

**CNC bending machine** 

**Turret punch** 

**Brass leveler** 

**CNC cutting machine** 

#### **Heat pump assembly line**