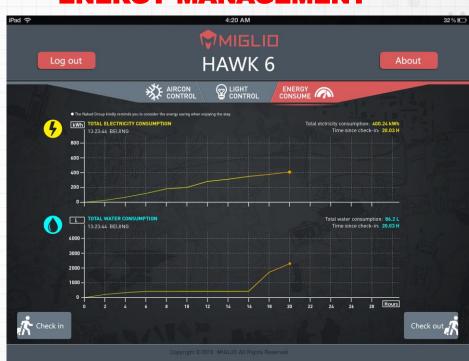

2 weeks
Total tender OLD(Italy): 67.500€
Total tender NEW (China): 35.750€
Annual saving client: 31.750€



Production description: Wood floor QTY: 40.000 pcs
Buying contract: 1 order
Old buying price: 17€/pcs
New buying price: 7€/pcs
Old delivery time: 12 weeks
New delivery time: 19weeks
Time to develop: 3 weeks
Total tender OLD(Italy): 680.000€
Total tender NEW (China): 280.000€
Annual saving client: 400.000€
Client: Spain















## **Connecting Universities in Shanghai**











**Researching on exhibition** 















0 0 0







्रें Make total system



**We need our own factory** 







# **SYSTEM COMPOSITION**





















0 0 0





### LIGHT







### **CURTAIN**

### **SCENES**







Go Back

### **ENEGRY SOURCE CENTER**



### **ENERGY MANAGEMENT**









✓ Heating, Cooling, DHW





# MUIFA

### DC INVERTER SPLIT AIR-SOURCE HEATPUMP

- Compact wall mounted indoor unit
- Match with different volumes of DHW tank
- Access to backup heat source
   ( Pellet stoves , gas boilers, solar-boilers \_\_)



The advantages of the Copeland Scroll Compressor



### Carel Frequency converter



### High performance Plate heat exchanger



### Controller & Software





# **Main components of our heat pump**

|            | PARTS                         | BRAN                  | D         | COUNTRY |
|------------|-------------------------------|-----------------------|-----------|---------|
|            | COMPRESSOR                    | EMERSON               | EMERSON   | USA     |
| <b>(-4</b> | FREQUENCY CONVERTER           | CAREL