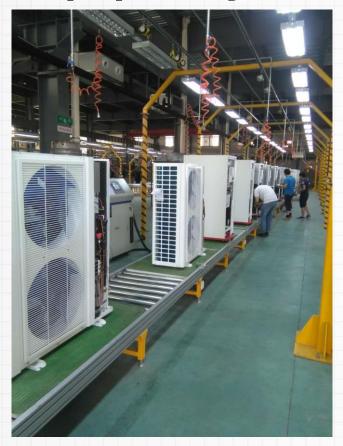

# JAGACHINA FACTORY

**Horizontal expanding machine** 

heat pump assembly lines

**CNC bending machine** 

**Turret punch** 

**Brass leveler** 

**CNC cutting machine** 

#### **Heat pump assembly line**