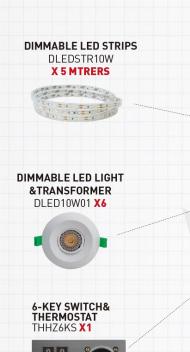

# **SMART H.V.A.C HOME SOLUTIONS**

2 - bedroom

3 - bedroom

4 - bedroom

concept solution as an example

**DSO02** DOUBLE SOCKET X3

SMART SWITCH

**CLIMA CANAL H10L072** CCH010L072BNA X1

雅凯 ELECTRIC BOX BIG ELBOXB X1

**HEAT PUMP HPMAH15 X1**  WATERTANK WS300L X1

**VENTILATION UNIT** SWVEN300CBM X1

MANIFOLD SETS MA5PUMP

**X 5 ZONES** 

**ELECTRICAL VALVE** 

ELV230V X 5 ZONES

**MOTION SENOR** 

DIMMING MODULE JA31KD

**CURTAIN & DRAPE MODULE** JA4230C

SWITCH MODULE JA810S

MAIN MODULE **JAHOST** 

**DSO02 DOUBLE SOCKET X1** 