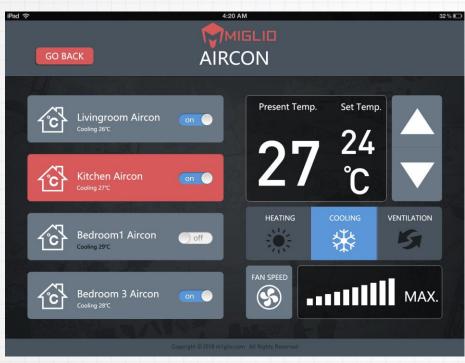

e: 2.7€/pcs
New buying price: 61.43€/pcs
Old delivery time: 10 weeks
New delivery time: 4 weeks
Time to develop: 2 weeks
Total tender OLD(Italy): 67.500€
Total tender NEW (China): 35.750€
Annual saving client: 31.750€



Production description: Wood floor QTY: 40.000 pcs
Buying contract: 1 order
Old buying price: 17€/pcs
New buying price: 7€/pcs
Old delivery time: 12 weeks
New delivery time: 19weeks
Time to develop: 3 weeks
Total tender OLD(Italy): 680.000€
Total tender NEW (China): 280.000€
Annual saving client: 400.000€
Client: Spain















## **Connecting Universities in Shanghai**











**Researching on exhibition** 















0 0 0







्रें Make total system



**We need our own factory** 







# **SYSTEM COMPOSITION**





















0 0 0





### LIGHT







### **CURTAIN**

### **SCENES**







Go Back

### **ENEGRY SOURCE CENTER**



### **ENERGY MANAGEMENT**









✓ Heating, Cooling, DHW





# MUIFA

### DC INVERTER SPLIT AIR-SOURCE HEATPUMP

- Compact wall mounted indoor unit
- Match with different volumes of DHW tank
- Access to backup heat source
   ( Pellet stoves , gas boilers, solar-boilers \_\_)



The advantages of the Copeland Scroll Compressor



### Carel Frequency converter



### High performance Plate heat exchanger



### Controller & Software





# **Main components of our heat pump**

|            | PARTS                         | BRAN                  | D         | COUNTRY |
|------------|-------------------------------|-----------------------|-----------|---------|
|            | COMPRESSOR