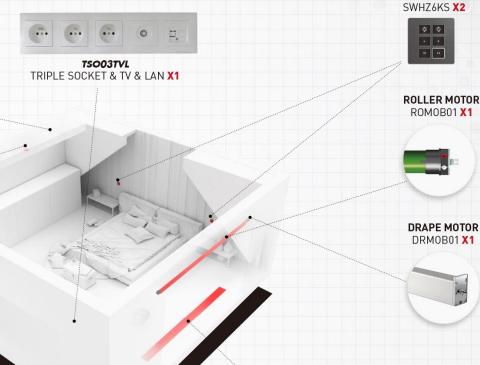

# **SMART H.V.A.C HOME SOLUTIONS**

2 - bedroom

3 - bedroom

4 - bedroom

concept solution as an example

**DSO02** DOUBLE SOCKET X3

SMART SWITCH

**CLIMA CANAL H10L072** CCH010L072BNA X1

雅凯 ELECTRIC BOX BIG ELBOXB X1

**HEAT PUMP HPMAH15 X1**  WATERTANK WS300L X1

**VENTILATION UNIT** SWVEN300CBM X1

MANIFOLD SETS MA5PUMP

**X 5 ZONES** 

**ELECTRICAL VALVE** 

ELV230V X 5 ZONES

**MOTION SENOR** 

DIMMING MODULE JA31KD

**CURTAIN & DRAPE MODULE** JA4230C

SWITCH MODULE JA810S

MAIN MODULE **JAHOST** 

**DSO02 DOUBLE SOCKET X1** 

### **BILL OF MATERIALS**

POWER MODULE JA640P

SWITCH MODULE JA8105

DIMMING MODULE JA31KD

MAIN MODULE JAHOST

CURTAIN & DRAPE MODULE **JA4230C** 

DRMOB01