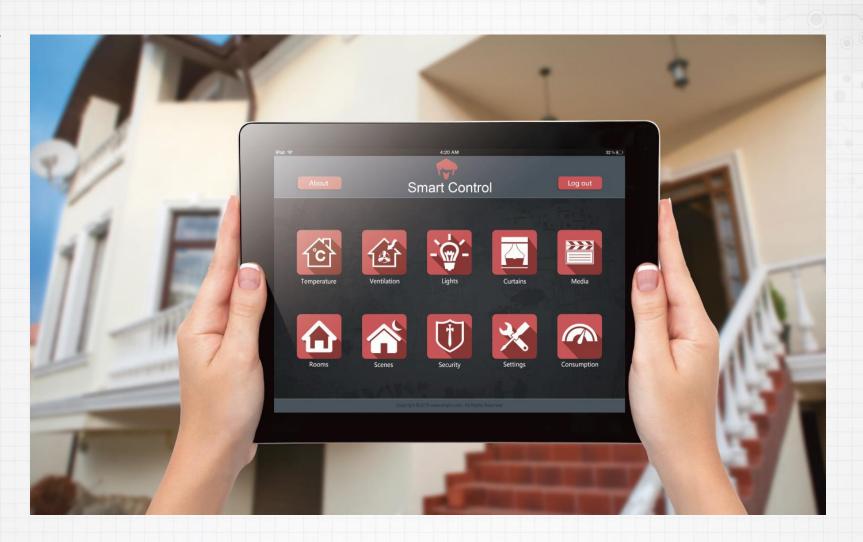

# **SYSTEM COMPOSITION**

0 0 0

### LIGHT

### **CURTAIN**

### **SCENES**

Go Back