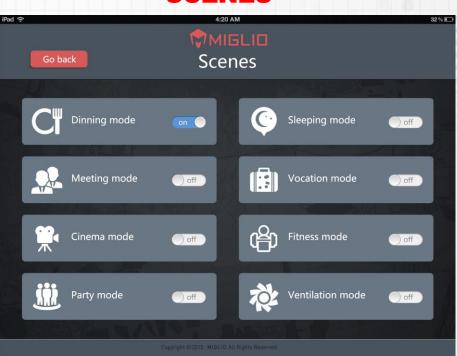

Old delivery time: 10 weeks
New delivery time: 4 weeks
Time to develop: 2 weeks
Total tender OLD(Italy): 67.500€
Total tender NEW (China): 35.750€
Annual saving client: 31.750€



Production description: Wood floor QTY: 40.000 pcs
Buying contract: 1 order
Old buying price: 17€/pcs
New buying price: 7€/pcs
Old delivery time: 12 weeks
New delivery time: 19weeks
Time to develop: 3 weeks
Total tender OLD(Italy): 680.000€
Total tender NEW (China): 280.000€
Annual saving client: 400.000€
Client: Spain















## **Connecting Universities in Shanghai**











**Researching on exhibition** 















0 0 0







्रें Make total system



**We need our own factory** 







# **SYSTEM COMPOSITION**





















0 0 0





### LIGHT







### **CURTAIN**

### **SCENES**







Go Back

### **ENEGRY SOURCE CENTER**



### **ENERGY MANAGEMENT**









✓ Heating, Cooling, DHW





# MUIFA

### DC INVERTER SPLIT AIR-SOURCE HEATPUMP

- Compact wall mounted indoor unit
- Match with different volumes of DHW tank
- Access to backup heat source
   ( Pellet stoves , gas boilers, solar-boilers \_\_)



The advantages of the Copeland Scroll Compressor



### Carel Frequency converter



### High performance Plate heat exchanger



### Controller & Software





# **Main components of our heat pump**

|            | PARTS                         | BRAN                  | D         | COUNTRY |
|------------|-------------------------------|-----------------------|-----------|---------|
|            | COMPRESSOR                    | EMERSON               | EMERSON   | USA