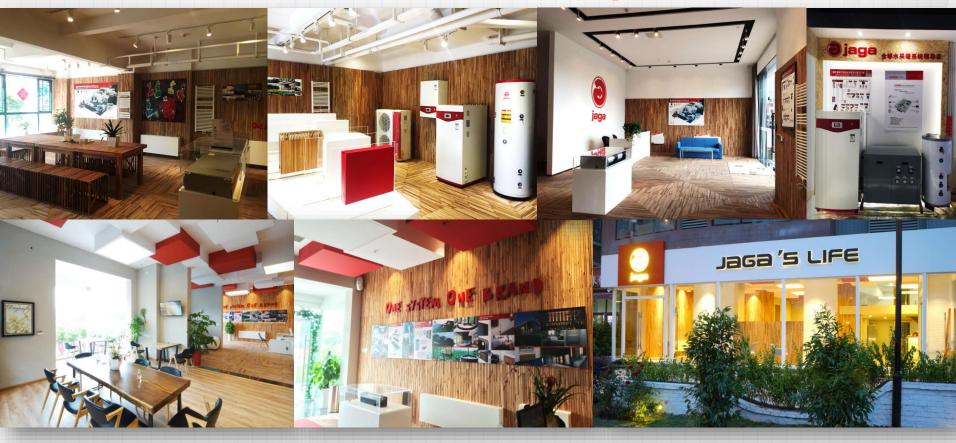

APE MODULE** JA4230C



SWITCH MODULE JA810S



MAIN MODULE **JAHOST** 







**DSO02 DOUBLE SOCKET X1** 







### **BILL OF MATERIALS**



POWER MODULE JA640P



SWITCH MODULE JA8105



DIMMING MODULE JA31KD



MAIN MODULE JAHOST



CURTAIN & DRAPE MODULE **JA4230C** 

































DRMOB01























# JAGACHINA FACTORY







**Horizontal expanding machine** 



heat pump assembly lines



**CNC bending machine** 



**Turret punch** 



**Brass leveler** 



**CNC cutting machine** 



#### **CO2 laser cutter**









#### **Heat pump assembly line**











#### **Trench heating assembly line**





### **Expedition**





























Current showroom @ THE BUND



















#### **More than 100 dealers all over China by 2018**









#### 03/2017 **The first dealer conference**







## 03/2018 MEETING WITH LOCAL CHINESE GOVERNMENT









# PROJECT EXAMPLES



Jaga product: 120 sets Total system

Certification: LEED Platinum

Completed in: 2011 (renewal)



#### **Project name: Naked Castle**



























## Project name : Four seasons in Sanya Bay



























Click to watch the concept animation





But one last piece off advise .... Before you come to visit ....