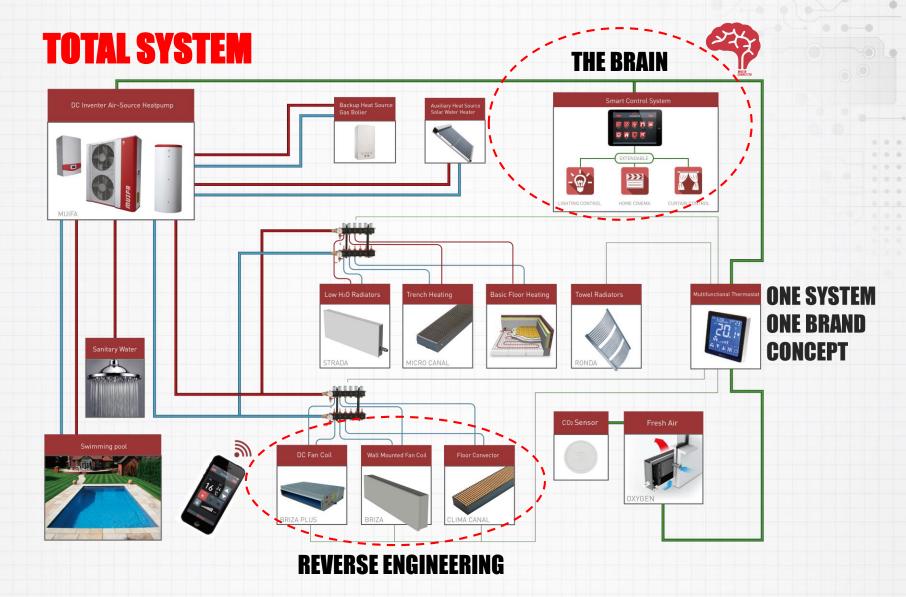

# **SYSTEM COMPOSITION**

0 0 0

### **ENEGRY SOURCE CENTER**

### **ENERGY MANAGEMENT**

✓ Heating, Cooling, DHW

### **FAN COIL**

**BRIZA** 

# BRIZA PLUS WALL MODEL REVERSE ENGINEERING

BRIZA PLUS CEILING MODEL REVERSE ENGINEERING