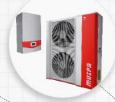

# MUIFA

### DC INVERTER SPLIT AIR-SOURCE HEATPUMP

- Compact wall mounted indoor unit
- Match with different volumes of DHW tank
- Access to backup heat source
   ( Pellet stoves , gas boilers, solar-boilers \_\_)