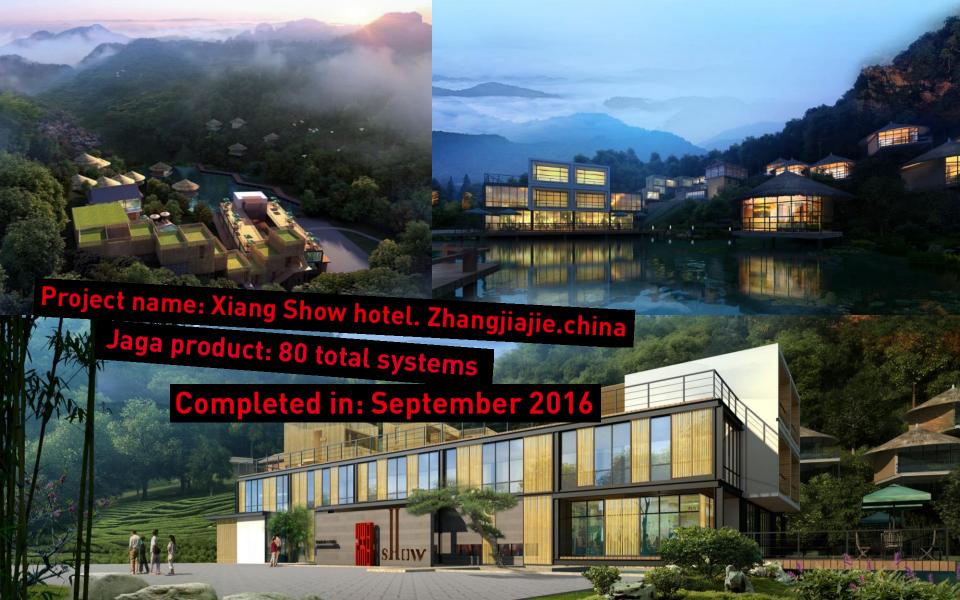

DRMOB01























# JAGACHINA FACTORY







**Horizontal expanding machine** 



heat pump assembly lines



**CNC bending machine** 



**Turret punch** 



**Brass leveler** 



**CNC cutting machine** 



#### **CO2 laser cutter**









#### **Heat pump assembly line**











#### **Trench heating assembly line**





### **Expedition**





























Current showroom @ THE BUND



















#### **More than 100 dealers all over China by 2018**









#### 03/2017 **The first dealer conference**







## 03/2018 MEETING WITH LOCAL CHINESE GOVERNMENT









# PROJECT EXAMPLES



Jaga product: 120 sets Total system

Certification: LEED Platinum

Completed in: 2011 (renewal)



#### **Project name: Naked Castle**



























## Project name : Four seasons in Sanya Bay



























Click to watch the concept animation





But one last piece off advise .... Before you come to visit ....