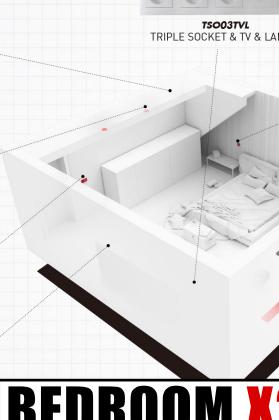

# **SMART H.V.A.C HOME SOLUTIONS**

2 - bedroom

3 - bedroom

4 - bedroom

concept solution as an example

**DSO02** DOUBLE SOCKET X3

SMART SWITCH

**CLIMA CANAL H10L072** CCH010L072BNA X1

雅凯 ELECTRIC BOX BIG ELBOXB X1

**HEAT PUMP HPMAH15 X1**  WATERTANK WS300L X1

**VENTILATION UNIT** SWVEN300CBM X1

MANIFOLD SETS MA5PUMP

**X 5 ZONES** 

**ELECTRICAL VALVE** 

ELV230V X 5 ZONES

**MOTION SENOR** 