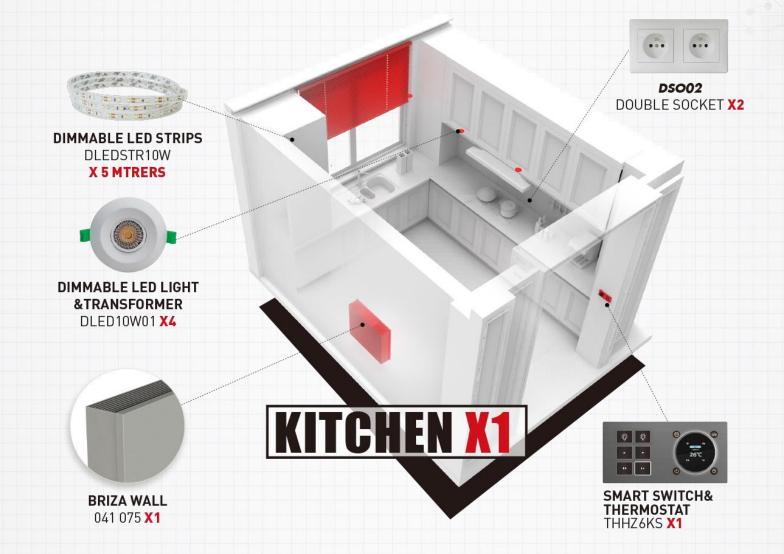

# **SMART H.V.A.C HOME SOLUTIONS**

2 - bedroom

3 - bedroom

4 - bedroom

concept solution as an example

**DSO02** DOUBLE SOCKET X3

SMART SWITCH

**CLIMA CANAL H10L072** CCH010L072BNA X1