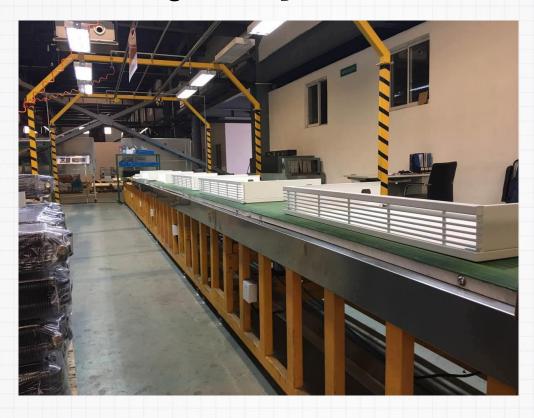

OLD SETS MA5PUMP

**X 5 ZONES** 

**ELECTRICAL VALVE** 

ELV230V X 5 ZONES















**MOTION SENOR** 







DIMMING MODULE JA31KD



**CURTAIN & DRAPE MODULE** JA4230C



SWITCH MODULE JA810S



MAIN MODULE **JAHOST** 







**DSO02 DOUBLE SOCKET X1** 







### **BILL OF MATERIALS**



POWER MODULE JA640P



SWITCH MODULE JA8105



DIMMING MODULE JA31KD



MAIN MODULE JAHOST



CURTAIN & DRAPE MODULE **JA4230C** 

































DRMOB01























# JAGACHINA FACTORY







**Horizontal expanding machine** 



heat pump assembly lines



**CNC bending machine** 



**Turret punch** 



**Brass leveler** 



**CNC cutting machine** 



#### **CO2 laser cutter**









#### **Heat pump assembly line**











#### **Trench heating assembly line**





### **Expedition**





























Current showroom @ THE BUND



















#### **More than 100 dealers all over China by 2018**









#### 03/2017 **The first dealer conference**







## 03/2018 MEETING WITH LOCAL CHINESE GOVERNMENT









# PROJECT EXAMPLES



Jaga product: 120 sets Total system

Certification: LEED Platinum

Completed in: 2011 (renewal)



#### **Project name: Naked Castle**



























## Project name : Four seasons in Sanya Bay



























Click to watch the concept animation





But one last piece off advise .... Before you come to visit ....