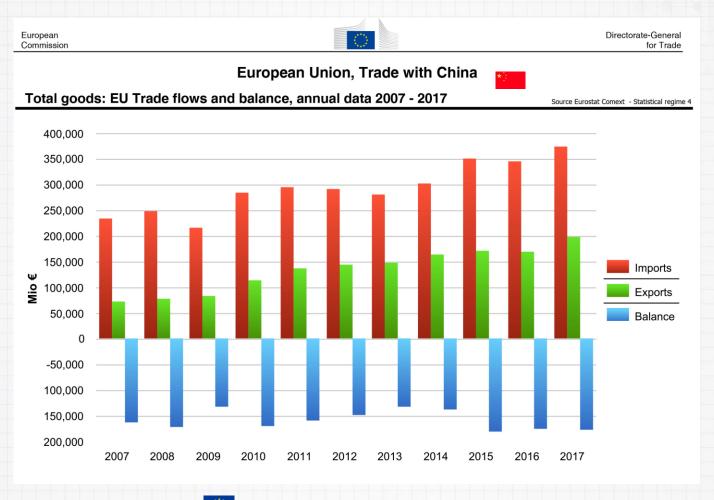

### Silk Road Economic Belt and Maritime Silk Road in the making

Production description: Valve QTY: 100,000 pcs
Buying contract: 1 year order
Old buying price: 11€/pcs
New buying price: 6 €/pcs
Old delivery time: 12 weeks
New delivery time: 6 weeks
Time to develop: 2 months
Total tender OLO(Italy): 1.00.000€
Total tender NEW (China): 600.000€
Annual saving client: 500.000€