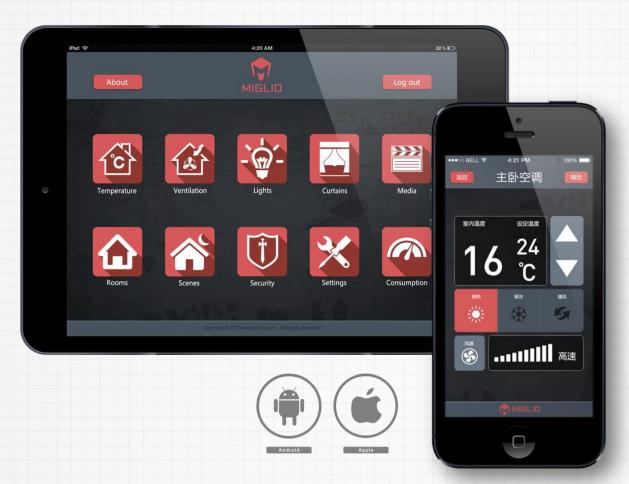

# **SYSTEM COMPOSITION**

0 0 0

### LIGHT

### **CURTAIN**

### **SCENES**

Go Back