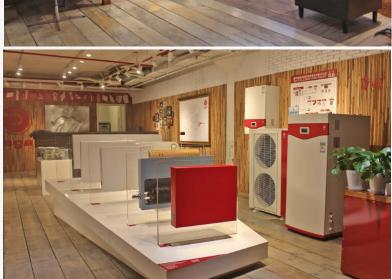

**MOTION SENOR** 







DIMMING MODULE JA31KD



**CURTAIN & DRAPE MODULE** JA4230C



SWITCH MODULE JA810S



MAIN MODULE **JAHOST** 







**DSO02 DOUBLE SOCKET X1** 







### **BILL OF MATERIALS**



POWER MODULE JA640P



SWITCH MODULE JA8105



DIMMING MODULE JA31KD



MAIN MODULE JAHOST



CURTAIN & DRAPE MODULE **JA4230C** 

































DRMOB01























# JAGACHINA FACTORY







**Horizontal expanding machine** 



heat pump assembly lines



**CNC bending machine** 



**Turret punch** 



**Brass leveler** 



**CNC cutting machine** 



#### **CO2 laser cutter**









#### **Heat pump assembly line**











#### **Trench heating assembly line**





### **Expedition**





























Current showroom @ THE BUND



















#### **More than 100 dealers all over China by 2018**









#### 03/2017 **The first dealer conference**







## 03/2018 MEETING WITH LOCAL CHINESE GOVERNMENT









# PROJECT EXAMPLES



Jaga product: 120 sets Total system

Certification: LEED Platinum

Completed in: 2011 (renewal)



#### **Project name: Naked Castle**



























## Project name : Four seasons in Sanya Bay



























Click to watch the concept animation





But one last piece off advise .... Before you come to visit ....