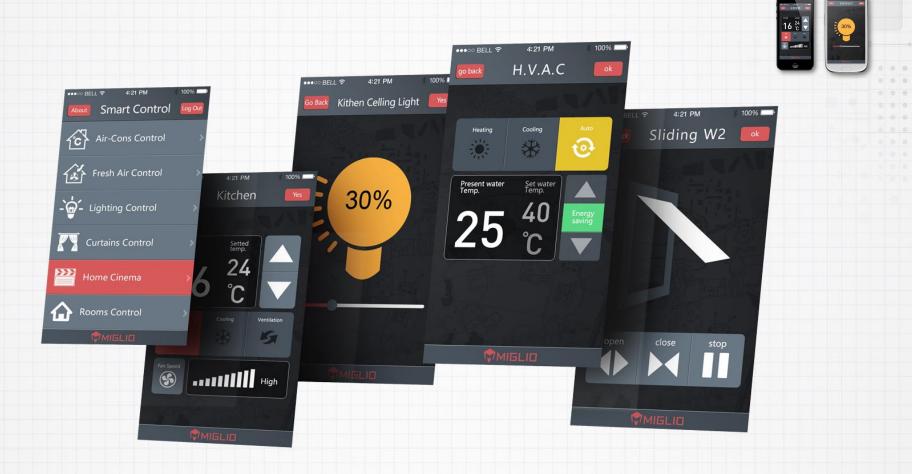

# **SYSTEM COMPOSITION**

0 0 0

### LIGHT

### **CURTAIN**

### **SCENES**

Go Back

### **ENEGRY SOURCE CENTER**

### **ENERGY MANAGEMENT**

✓ Heating, Cooling, DHW