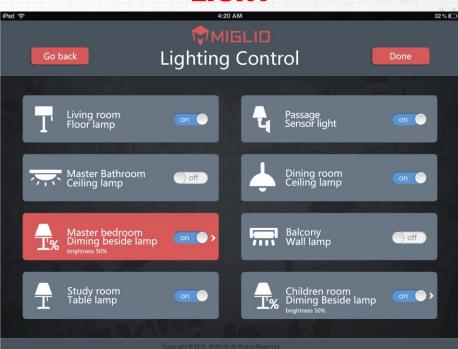

2.7€/pcs
New buying price: 61.43€/pcs
Old delivery time: 10 weeks
New delivery time: 4 weeks
Time to develop: 2 weeks
Total tender OLD(Italy): 67.500€
Total tender NEW (China): 35.750€
Annual saving client: 31.750€



Production description: Wood floor QTY: 40.000 pcs
Buying contract: 1 order
Old buying price: 17€/pcs
New buying price: 7€/pcs
Old delivery time: 12 weeks
New delivery time: 19weeks
Time to develop: 3 weeks
Total tender OLD(Italy): 680.000€
Total tender NEW (China): 280.000€
Annual saving client: 400.000€
Client: Spain















## **Connecting Universities in Shanghai**











**Researching on exhibition** 















0 0 0







्रें Make total system



**We need our own factory** 







# **SYSTEM COMPOSITION**





















0 0 0





### LIGHT







### **CURTAIN**

### **SCENES**







Go Back

### **ENEGRY SOURCE CENTER**



### **ENERGY MANAGEMENT**









✓ Heating, Cooling, DHW





# MUIFA

### DC INVERTER SPLIT AIR-SOURCE HEATPUMP

- Compact wall mounted indoor unit
- Match with different volumes of DHW tank
- Access to backup heat source
   ( Pellet stoves , gas boilers, solar-boilers \_\_)



The advantages of the Copeland Scroll Compressor



### Carel Frequency converter



### High performance Plate heat exchanger



### Controller & Software





# **Main components of our heat pump**

|            | PARTS                         | BRAN                  | D         | COUNTRY |
|------------|-------------------------------|-----------------------|-----------|---------|
|            | COMPRESSOR                    |