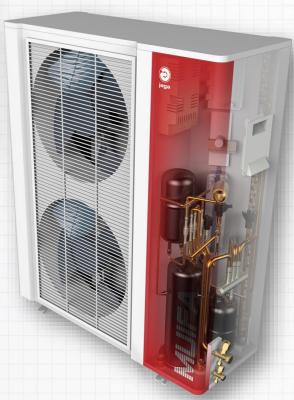

# MUIFA

### DC INVERTER SPLIT AIR-SOURCE HEATPUMP

- Compact wall mounted indoor unit
- Match with different volumes of DHW tank
- Access to backup heat source
   ( Pellet stoves , gas boilers, solar-boilers \_\_)