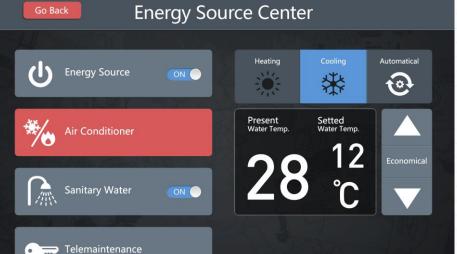

me: 4 weeks
Time to develop: 2 weeks
Total tender OLD(Italy): 67.500€
Total tender NEW (China): 35.750€
Annual saving client: 31.750€



Production description: Wood floor QTY: 40.000 pcs
Buying contract: 1 order
Old buying price: 17€/pcs
New buying price: 7€/pcs
Old delivery time: 12 weeks
New delivery time: 19weeks
Time to develop: 3 weeks
Total tender OLD(Italy): 680.000€
Total tender NEW (China): 280.000€
Annual saving client: 400.000€
Client: Spain















## **Connecting Universities in Shanghai**











**Researching on exhibition** 















0 0 0







्रें Make total system



**We need our own factory** 







# **SYSTEM COMPOSITION**





















0 0 0





### LIGHT







### **CURTAIN**

### **SCENES**







Go Back

### **ENEGRY SOURCE CENTER**



### **ENERGY MANAGEMENT**









✓ Heating, Cooling, DHW





# MUIFA

### DC INVERTER SPLIT AIR-SOURCE HEATPUMP

- Compact wall mounted indoor unit
- Match with different volumes of DHW tank
- Access to backup heat source
   ( Pellet stoves , gas boilers, solar-boilers \_\_)



The advantages of the Copeland Scroll Compressor



### Carel Frequency converter



### High performance Plate heat exchanger



### Controller & Software





# **Main components of our heat pump**

|            | PARTS                         | BRAN                  | D         | COUNTRY |
|------------|-------------------------------|-----------------------|-----------|---------|
|            | COMPRESSOR                    | EMERSON               | EMERSON   | USA     |
| <b>(-4</b> | FREQUENCY CONVERTER